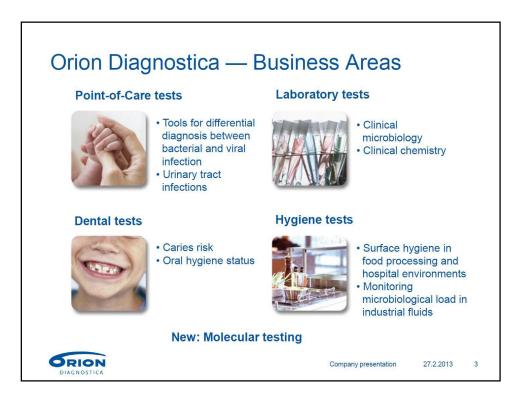

| Formation of profits, EUR million      | 2008   | 2009   | 2010   | 2011   | 2012   | Change 9 |
|----------------------------------------|--------|--------|--------|--------|--------|----------|
| Net sales                              | 710.7  | 771.5  | 849.9  | 917.9  | 980.4  | +6.8     |
| Cost of goods sold                     | -243.4 | -265.2 | -283.2 | -305.1 | -350.0 | +14.79   |
| Gross profit                           | 467.4  | 506.3  | 566.8  | 612.8  | 630.4  | +2.99    |
| Other operating income and<br>expenses | 3.1    | 6.0    | 1.2    | 3.0    | 6.3    | +108.89  |
| Sales and marketing expenses           | -143.9 | -160.0 | -188.9 | -204.8 | -205.7 | +0.49    |
| R&D expenses                           | -90.0  | -95.2  | -85.5  | -87.5  | -104.8 | +19.89   |
|