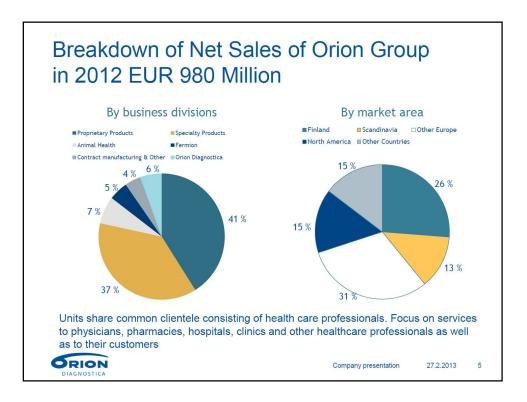

| Formation of profits, EUR million      | 2008   | 2009   | 2010   | 2011   | 2012   | Change 9 |
|----------------------------------------|--------|--------|--------|--------|--------|----------|
| Net sales                              | 710.7  | 771.5  | 849.9  | 917.9  | 980.4  | +6.8     |
| Cost of goods sold                     | -243.4 | -265.2 | -283.2 | -305.1 | -350.0 | +14.79   |
| Gross profit                           | 467.4  | 506.3  | 566.8  | 612.8  | 630.4  | +2.99    |
| Other operating income and<br>expenses | 3.1    | 6.0    | 1.2    | 3.0    | 6.3    | +108.89  |
| Sales and marketing expenses           | -143.9 | -160.0 | -188.9 | -204.8 | -205.7 | +0.49    |
| R&D expenses                           | -90.0  | -95.2  | -85.5  | -87.5  | -104.8 | +19.89   |
| Admi