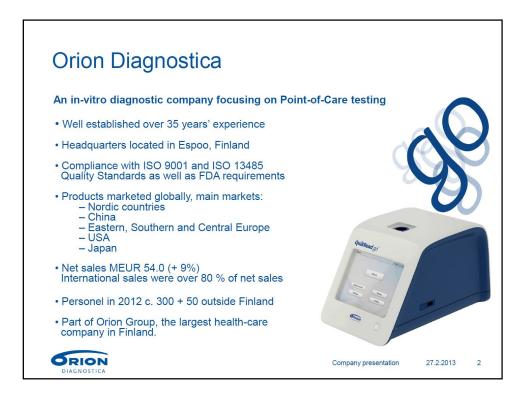

| Formation of profits, EUR million      | 2008   | 2009   | 2010   | 2011   | 2012   | Change 9 |
|----------------------------------------|--------|--------|--------|--------|--------|----------|
| Net sales                              | 710.7  | 771.5  | 849.9  | 917.9  | 980.4  | +6.8     |
| Cost of goods sold                     | -243.4 | -265.2 | -283.2 | -305.1 | -350.0 | +14.79   |
| Gross profit                           | 467.4  | 506.3  | 566.8  | 612.8  | 630.4  | +2.99    |
| Other operating income and<br>expenses | 3.1    | 6.0    | 1.2    | 3.0    | 6.3    | +108.89  |
| Sales and marketing expenses           | -143.9 | -160.0 | -188.9 | -204.8 | -205.7 | +0.49    |
| R&D expenses                           | -90.0  | -95.2  | -85.5  | -87.5  | -104.8 | +19.89   |